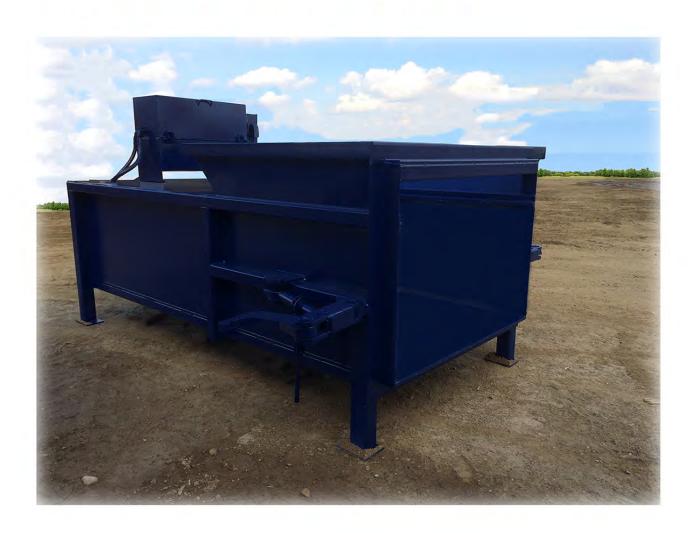

Front Loaders
Roll-Off Hoists
Hook-Lifts
Trailers
Luggers
Dump Box
Compactors
Refuse Containers

# **UP2000**

# **Commercial Compactor**



# **Applications**

- Shopping Malls
- Retail Stores
- Commercial Complexes
- Office Buildings
- Hospitals
- Small Industrial Sites

## Universal Handling Equipment's

### **UP2000 Commercial Compactor**

### **Specifications**

#### **Dimensions**

Mfr's Rating 2 Cu. Yd.

NSWMA Rating 1.89 Cu. Yd.

Charge Opening 47" L x 57.75" W

Ram Face 59.5" W x 30" H

Ram Penetration 12.25"

#### Performance Characteristics

Cycle Time 75 sec.
System Pressure Normal 1750 PSI
Maximum 2000 PSI

Ram Force Rating Normal 49,500 lbs. Maximum 56,500 lbs.

### Hydraulics/Electrical

Reservoir Gallon 35 Gal.
Cylinder Stroke 60"
Cylinder Rod 2.5"
Cylinder Bore 6"
Motor Voltage 208-600V
Motor Size 10 H.P.

#### Structure

Floor 1/2"
Ram Face 1/2"
Side Walls 1/4"
Base Unit Weight 5,450 lbs.



68 1/4"

61" BUL