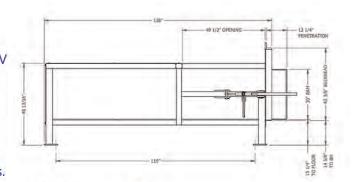

#### **Dimensions**

Mfr's Rating 2 Cu. Yd.

NSWMA Rating 1.89 Cu. Yd.

Charge Opening 47" L x 57.75" W

Ram Face 59.5" W x 30" H

Ram Penetration 12.25"

#### Structure

Floor 1/2"
Ram Face 1/2"
Side Walls 1/4"
Base Unit Weight 5,450 lbs.

68 1/4"

61" BULKHEAD